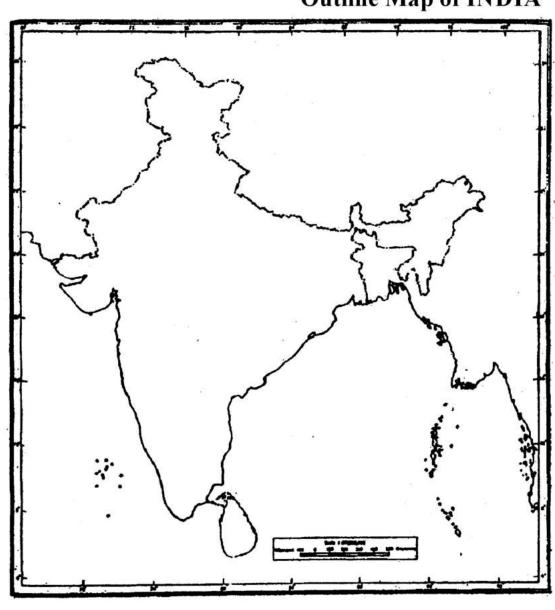

1 + 1 = 2

SS-14-Geog.

Describe any two advantages of International Trade.

| 19.  | जल !        | प्रदूषण के नियंत्रण ह                                                               | हेतु चार उपाय बताइए ।            |                                 |                                                             |   |  |  |
|------|-------------|-------------------------------------------------------------------------------------|----------------------------------|---------------------------------|-------------------------------------------------------------|---|--|--|
|      | Writ        | e any four sugg                                                                     | gestions to control wate         | r pollution.                    | $\frac{1}{2} + \frac{1}{2} + \frac{1}{2} + \frac{1}{2} = 2$ | 1 |  |  |
| 20.  | भारत        | में साक्षरता को प्रभ                                                                | गावित करने वाले चार कारकों       | को बताइए।                       |                                                             |   |  |  |
|      | Writ        | e any four fact                                                                     | ors affecting literacy in        | India.                          | $\frac{1}{2} + \frac{1}{2} \frac{1}{2} + \frac{1}{2} = 2$   | 1 |  |  |
| 21.  | संसाध       | प्रन संरक्षण पर एक                                                                  | लघु-टिप्पणी दीजिए ।              |                                 |                                                             |   |  |  |
|      | Writ        | e a short note of                                                                   | on Resource Conservati           | on.                             | 2                                                           | , |  |  |
| 22.  | दिए ग       | ाए विश्व के रेखा म                                                                  | गनचित्र में निम्नांकित लौह-इ     | स्पात उत्पादक केन्द्रों को अं   | केत कीजिए :                                                 |   |  |  |
|      | (i)         | बफैलो                                                                               | (ii)                             | सैंटोस                          |                                                             |   |  |  |
|      | (iii)       | सार                                                                                 | (iv)                             | ओसाका                           |                                                             |   |  |  |
|      |             | k the location o                                                                    | of the following Iron-St         | eel producing areas in          | the given outline map of                                    | ) |  |  |
|      | (i)         | Buffalo                                                                             | (ii)                             | Saintos                         |                                                             |   |  |  |
|      | (iii)       | Saar                                                                                | (iv)                             | Osaka                           |                                                             |   |  |  |
| 23.  | दिए ग       | ाए भारत के रेखा म                                                                   | ानचित्र में निम्नांकित सूती वर   | त्र उद्योग केन्द्रों को अंकित व | जेजिए :                                                     |   |  |  |
|      | (i)         | राजकोट                                                                              | (ii)                             | मदुरै                           |                                                             |   |  |  |
|      | (iii)       | वर्धा                                                                               | (iv)                             | हुगली                           |                                                             |   |  |  |
|      | Mar<br>Indi |                                                                                     | of the following Cotton          | Textile Industries in           | the given outline map of                                    | ) |  |  |
|      | (i)         | Rajkot                                                                              | (ii)                             | Madurai                         |                                                             |   |  |  |
|      | (iii)       | Wardha                                                                              | (iv)                             | Hugli                           |                                                             |   |  |  |
| 24.  | दिए ग       | ाए राजस्थान के रेख                                                                  | व्रा मानचित्र में निम्नांकित जिल | गों को अंकित कीजिए :            |                                                             |   |  |  |
|      | (i)         | बीकानेर                                                                             | (ii)                             | बाँसवाड़ा                       |                                                             |   |  |  |
|      | (iii)       | करौली                                                                               | (iv)                             | नागौर                           |                                                             |   |  |  |
|      | Mar         | Mark the location of the following districts in the given outline map of Rajasthan: |                                  |                                 |                                                             |   |  |  |
|      | (i)         | Bikaner                                                                             | (ii)                             | Banswara                        |                                                             |   |  |  |
|      | (iii)       | Karauli                                                                             | (iv)                             | Nagaur                          |                                                             |   |  |  |
| SS-1 | l4-Ge       | og.                                                                                 |                                  |                                 | [ Turn over                                                 | • |  |  |

# उच्च माध्यमिक परीक्षा, 2020 SENIOR SECONDARY EXAMINATION, 2020 भूगोल (GEOGRAPHY)

**Outline Map of INDIA** 

--- Cut Here

यहाँ से कार्टे ----

| नामांक |  | Roll No. |  |  |  |
|--------|--|----------|--|--|--|
|        |  |          |  |  |  |
|        |  |          |  |  |  |