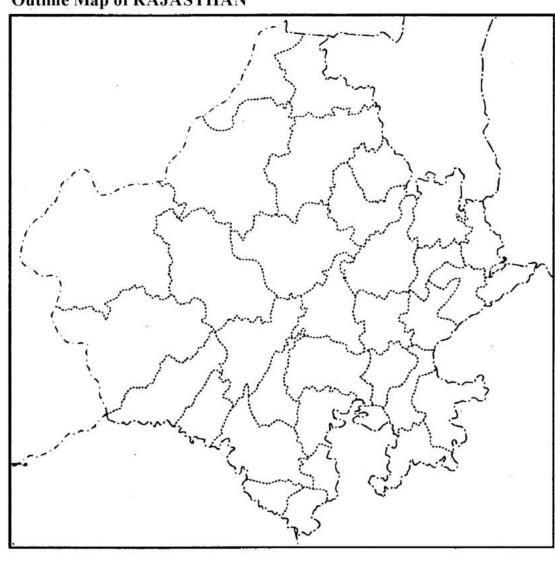

1 + 1 = 2

SS-14-Geog.

Describe any two advantages of International Trade.

| 19.  | जल !        | प्रदूषण के नियंत्रण ह                                                               | हेतु चार उपाय बताइए ।            |                                 |                                                             |   |  |  |
|------|-------------|-------------------------------------------------------------------------------------|----------------------------------|---------------------------------|-------------------------------------------------------------|---|--|--|
|      | Writ        | e any four sugg                                                                     | gestions to control wate         | r pollution.                    | $\frac{1}{2} + \frac{1}{2} + \frac{1}{2} + \frac{1}{2} = 2$ | 1 |  |  |
| 20.  | भारत        | में साक्षरता को प्रभ                                                                | गावित करने वाले चार कारकों       | को बताइए।                       |                                                             |   |  |  |
|      | Writ        | e any four fact                                                                     | ors affecting literacy in        | India.                          | $\frac{1}{2} + \frac{1}{2} \frac{1}{2} + \frac{1}{2} = 2$   | 1 |  |  |
| 21.  | संसाध       | प्रन संरक्षण पर एक                                                                  | लघु-टिप्पणी दीजिए ।              |                                 |                                                             |   |  |  |
|      | Writ        | e a short note of                                                                   | on Resource Conservati           | on.                             | 2                                                           | , |  |  |
| 22.  | दिए ग       | ाए विश्व के रेखा म                                                                  | गनचित्र में निम्नांकित लौह-इ     | स्पात उत्पादक केन्द्रों को अं   | केत कीजिए :                                                 |   |  |  |
|      | (i)         | बफैलो                                                                               | (ii)                             | सैंटोस                          |                                                             |   |  |  |
|      | (iii)       | सार                                                                                 | (iv)                             | ओसाका                           |                                                             |   |  |  |
|      |             | k the location o                                                                    | of the following Iron-St         | eel producing areas in          | the given outline map of                                    | ) |  |  |
|      | (i)         | Buffalo                                                                             | (ii)                             | Saintos                         |                                                             |   |  |  |
|      | (iii)       | Saar                                                                                | (iv)                             | Osaka                           |                                                             |   |  |  |
| 23.  | दिए ग       | ाए भारत के रेखा म                                                                   | ानचित्र में निम्नांकित सूती वर   | त्र उद्योग केन्द्रों को अंकित व | जेजिए :                                                     |   |  |  |
|      | (i)         | राजकोट                                                                              | (ii)                             | मदुरै                           |                                                             |   |  |  |
|      | (iii)       | वर्धा                                                                               | (iv)                             | हुगली                           |                                                             |   |  |  |
|      | Mar<br>Indi |                                                                                     | of the following Cotton          | Textile Industries in           | the given outline map of                                    | ) |  |  |
|      | (i)         | Rajkot                                                                              | (ii)                             | Madurai                         |                                                             |   |  |  |
|      | (iii)       | Wardha                                                                              | (iv)                             | Hugli                           |                                                             |   |  |  |
| 24.  | दिए ग       | ाए राजस्थान के रेख                                                                  | व्रा मानचित्र में निम्नांकित जिल | गों को अंकित कीजिए :            |                                                             |   |  |  |
|      | (i)         | बीकानेर                                                                             | (ii)                             | बाँसवाड़ा                       |                                                             |   |  |  |
|      | (iii)       | करौली                                                                               | (iv)                             | नागौर                           |                                                             |   |  |  |
|      | Mar         | Mark the location of the following districts in the given outline map of Rajasthan: |                                  |                                 |                                                             |   |  |  |
|      | (i)         | Bikaner                                                                             | (ii)                             | Banswara                        |                                                             |   |  |  |
|      | (iii)       | Karauli                                                                             | (iv)                             | Nagaur                          |                                                             |   |  |  |
| SS-1 | l4-Ge       | og.                                                                                 |                                  |                                 | [ Turn over                                                 | • |  |  |

# उच्च माध्यमिक परीक्षा, 2020 SENIOR SECONDARY EXAMINATION, 2020 भूगोल (GEOGRAPHY)

**Outline Map of RAJASTHAN** 

· Cut Here --

· Cut Here