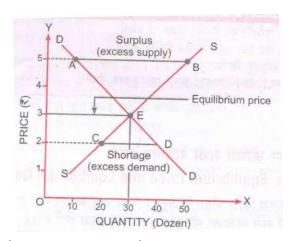

मुद्रा की पूर्ति को नियंत्रित करने के लिए केन्द्रीय बैंक द्वारा जो नीति अपनाई जाती है उसे 33 मौद्रिक नीति कहते है। इसके मुख्य उपकरण इस प्रकार है:-