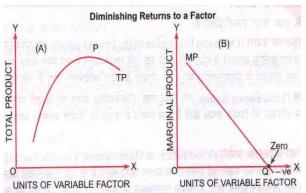

|    |                                                                                                                                                                                                                                                                                                                                                                                                                                                                                                                         | ı |
|----|-------------------------------------------------------------------------------------------------------------------------------------------------------------------------------------------------------------------------------------------------------------------------------------------------------------------------------------------------------------------------------------------------------------------------------------------------------------------------------------------------------------------------|---|
|    | अथवा फर्म के संतुलन को ज्ञात करने को महत्वपूर्ण विधि सीमांत विधि कहलाती है। एक फर्म संतुलन की अवस्था में उस समय होगी जब निम्निलिखित शर्ते पूर्ण होगी।  1. MC=MR (आवश्यक शर्त)  2. MC वक्र MR वक्र को नीचे से काटे  A) यदि सीमांत आगम (MR) सीमात लागत (MC) से अधिक है। फर्म अपने उत्पादन में वृद्धि करेगी।  B) यदि सीमांत आगम (MR) सीमात लागत (MC) से कम है। फर्म अपने उत्पादन में कमी करेगी।  C) यदि सीमांत आगम (MR) सीमात लागत (MC) से बराबर है। और सीमांत लागत (MC) बढ़ रहीहै हो तब उत्पादन संतुलन की स्थित में होगा। | 2 |
|    | रेखाचित्र की व्याख्या करे।                                                                                                                                                                                                                                                                                                                                                                                                                                                                                              | 2 |
| 18 | <br>  <b>A</b>                                                                                                                                                                                                                                                                                                                                                                                                                                                                                                          | 1 |
| 19 | В                                                                                                                                                                                                                                                                                                                                                                                                                                                                                                                       | 1 |
| 20 | С                                                                                                                                                                                                                                                                                                                                                                                                                                                                                                                       | 1 |
| 21 | В                                                                                                                                                                                                                                                                                                                                                                                                                                                                                                                       | 1 |
| 22 | С                                                                                                                                                                                                                                                                                                                                                                                                                                                                                                                       | 1 |
| 23 | D                                                                                                                                                                                                                                                                                                                                                                                                                                                                                                                       | 1 |
| 24 | अप्रत्यक्ष (Indirect)                                                                                                                                                                                                                                                                                                                                                                                                                                                                                                   | 1 |
| 25 | $\mathbf{M}_1$                                                                                                                                                                                                                                                                                                                                                                                                                                                                                                          | 1 |
| 26 | प्रचालन अधिशेष (Operating Surplus)                                                                                                                                                                                                                                                                                                                                                                                                                                                                                      | 1 |
| 27 | A                                                                                                                                                                                                                                                                                                                                                                                                                                                                                                                       | 1 |