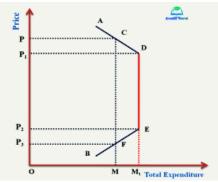

कितना परिवर्तन और किस दिशा में हुआ है।

A) वस्तु की कीमत बढ़ने या घटने पर उस वस्तु पर किया गया कुल व्यय स्थिर रहेतो मांग की कीमत लोच ईकाई होगी।

B) वस्तु की कीमत बढ़ने पर कुल व्यय घट जाए और कीमत घटने पर कुल व्यय बढ़ जाए तो मांग की कीमत लोच इकाई से अधिक होगी।

C) वस्तु की कीमत बढ़ने पर कुल व्यय बढ़ जाए और कीमत घटने पर कुल व्यय घट जाए तो मांग की कीमत लोच इकाई से कमहोगी।

| वीमत | मत्रा | कुल व्यय (PQ) | मांग की लोच       |
|------|-------|---------------|-------------------|
| 1    | 10    | 10            | $E_d = 1$         |
| 2    | 5     | 10            |                   |
| 1    | 10    | 10            | E <sub>d</sub> >1 |
| 2    | 4     | 8             |                   |
| 1    | 10    | 10            | E <sub>d</sub> <1 |
| 2    | 6     | 12            |                   |