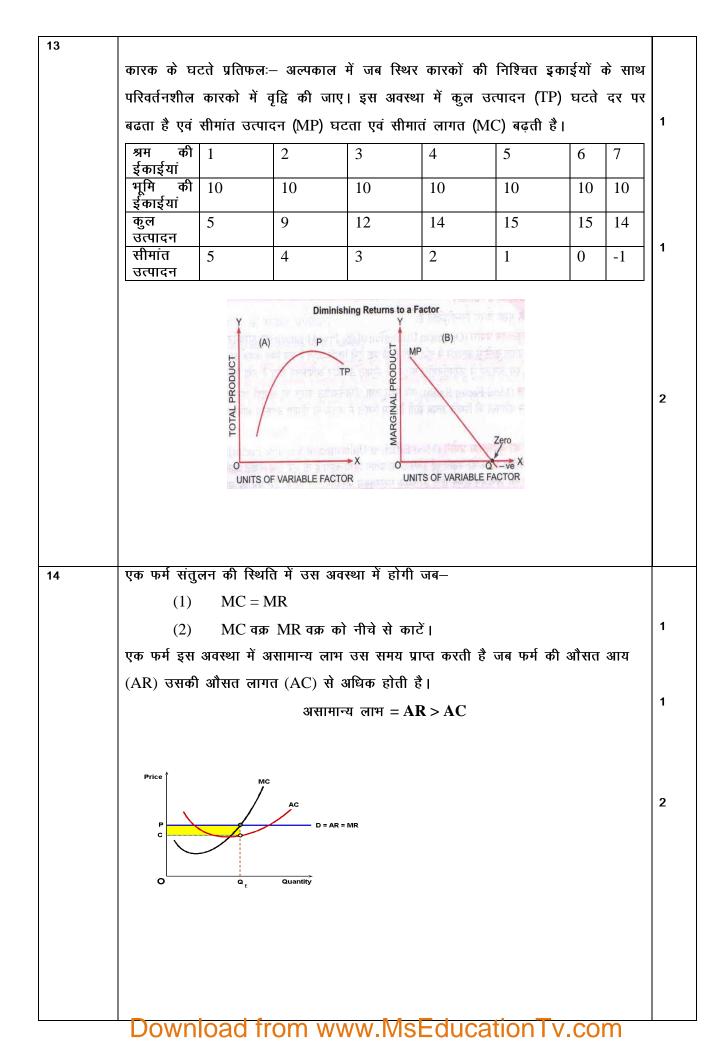

1

1

1

1

2

संतुलित कीमत वह कीमत है जिस पर किसी वस्तु की मांग और पूर्ति बराबर होती है अर्थात क्रेताओं का क्रय और विक्रेताओं का विक्रय एक दूसरे के बराबर होता है।

| वीमत   | 1  | 2  | 3  | 4  | 5  |
|--------|----|----|----|----|----|
| मंग    | 50 | 40 | 30 | 20 | 10 |
| पूर्ति | 10 | 20 | 30 | 40 | 50 |

तलिका और रेखाचित्र की व्याख्या करें।

| नियत्रण कीमत                                                                                                                                                                                                                                                                                                    | समर्थन कीमत                                                                                                                                                                                                                                                                                                   |
|-----------------------------------------------------------------------------------------------------------------------------------------------------------------------------------------------------------------------------------------------------------------------------------------------------------------|---------------------------------------------------------------------------------------------------------------------------------------------------------------------------------------------------------------------------------------------------------------------------------------------------------------|
| <ol> <li>यह वह उच्चतम कीमत है जो एक उत्पादक अपनी वस्तु के लिए प्राप्त कर सकता है।</li> <li>इसका उद्देश्य जीवन के लिए आवश्यक वस्तुएं सभी तक पहुंचना है।</li> <li>इसका निर्धारण संतुलित कीमत से नीचे होता है।</li> <li>इस अवस्था में मांग अधिक्य होता है।</li> <li>पूर्ति</li> <li>उदाहरण— दवाईयां आदि</li> </ol> | <ol> <li>यह वह कम से कम कीमत है जो उत्पादकों को उनके उत्पाद के लिए दी जाती है।</li> <li>इसका उद्देश्य किसानों की आय सुनिश्चित करना है।</li> <li>इसका निर्धारण संतुलित कीमत से ऊपर होता है।</li> <li>इस अवस्था में पूर्ति अधिक्य होता है।</li> <li>पूर्ति &gt; मांग</li> <li>उदाहरण—गेहूं, चावल आदि</li> </ol> |