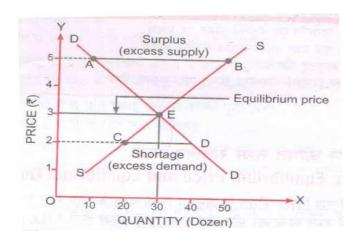

1

1

1

1

2

संतुलित कीमत वह कीमत है जिस पर किसी वस्तु की मांग और पूर्ति बराबर होती है अर्थात क्रेताओं का क्रय और विक्रेताओं का विक्रय एक दूसरे के बराबर होता है।

| वीमत   | 1  | 2  | 3  | 4  | 5  |
|--------|----|----|----|----|----|
| मंग    | 50 | 40 | 30 | 20 | 10 |
| पूर्ति | 10 | 20 | 30 | 40 | 50 |