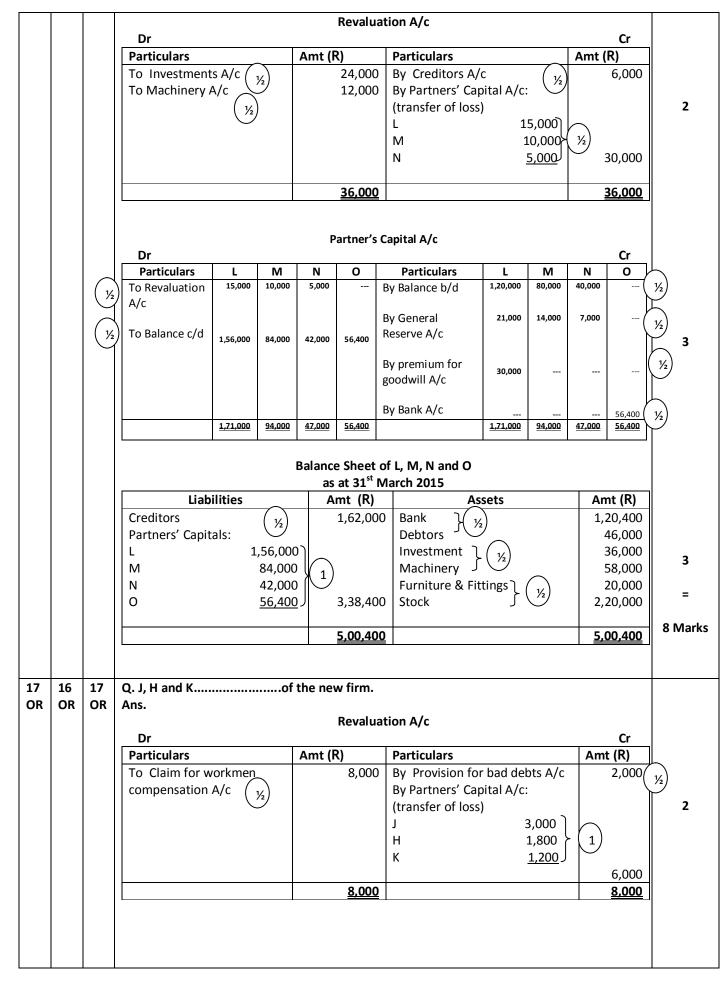

)  Feb20 Bank A/c Dr. Z,80,000  Apr01 Equity Share allotment a/c (Balance allotment amount received)  Apr01 Equity Share First and Final call A/c Dr. To Equity share Capital A/c (First and final call money due)  Apr20 Bank A/c Dr. Z,97,000  Calls in arrears A/c Dr. 3,000  To Equity Share First and Final call A/c (First and final call money received)  May20 Equity Share First and Final call A/c (Forfeited A/c To Calls in Arrears A/c Dr. To Share Forfeited A/c To Calls in Arrears A/c (Forfeited the shares on which First & Final call was not received)  Jun15 Bank A/c Dr. 7,000  Share Forfeited A/c Dr. 3,000  To Equity Share Capital A/c Dr. 3,000  To Equity Share Capital A/c Dr. 3,000  Share Forfeited A/c Dr. 3,000  To Equity Share Capital A/c Dr. 4,000  Apr20 Share Forfeited A/c Dr. 4,000 |



|    |    |     | D.                                                                      |                                                             | l               | Partner's  | Capital A/c                                                |                 |                         | C.                                     |              |
|----|----|-----|-------------------------------------------------------------------------|-------------------------------------------------------------|-----------------|------------|------------------------------------------------------------|-----------------|-------------------------|----------------------------------------|--------------|
|    |    |     | Dr<br>Particulars                                                       | J<br>(R)